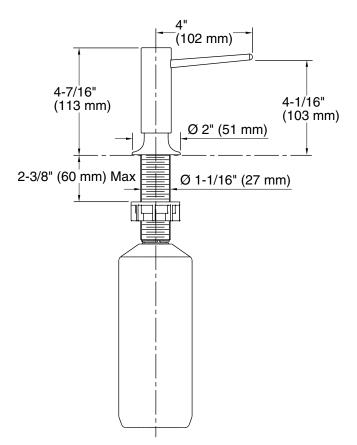

## **Technical Information**

All product dimensions are nominal. Material: Brass